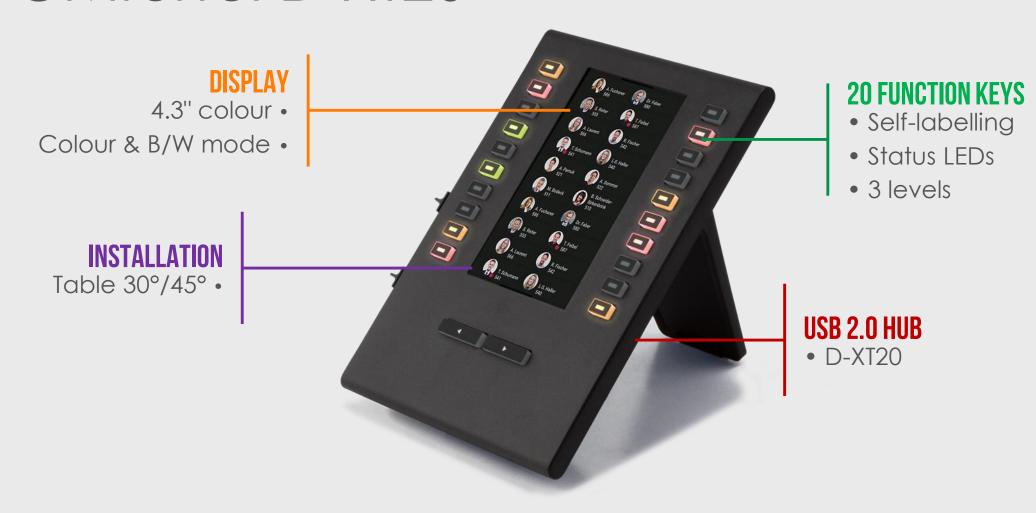

tible with Soft- and Cloud-PBXs
- Fast and easy integration into almost all 3<sup>rd</sup> party systems:
  - API
  - LUA Scripting enabled function keys
  - XML mini-browser, compatible with Snom and Yeahlink



#### Benefits for the customer



- Professional SIP phones with low investment costs
- Made in Germany
- Simple and intuitive user interfaces:
  - allow quick introduction
  - increases productivity
  - reduces costs
- Excellent and crystal-clear voice quality for stressfree communication
- Support of cordless headsets (DHSG/EHS) for high mobility and "hands-free" communication already at the entry-level device



# COMfortel D-100





## COMfortel D-200





## COMfortel D-400





# COMfortel D-XT20

### **DISPLAY**

4.3" colour •

Colour & B/W mode •





# COMfortel D-XT20





## COMfortel D Series





### System telephone functions

On COMpact and COMmander series



- Provisioning
- Busy Lamp Field (BLF) with pick-up incl. precheck!
- Intuitive call handling by touch display
- Access to the central address book (LDAP)
- Do-not-disturb (DND)
- MSN/DDI call forwarding (CFU, CFNR, CFB)
- Subscriber call forwarding (CFU, CFNR, CFB)
- OpenVPN for connecting directly to external offices
- Implementation of complex functions (using LUA scripts) by pressing only a button
- Integration of apps (email, browser, calender, etc.)



TAK DANK U WEL KÖSZÖNÖM CHOKRANE CHACHEO TERIMA KASIH THANK YOU VIELEN DANK TESEKKUR EDERIM dziękuję MERCI ขอบคุณครับ TÄNAN

HVALA

ARIGATÔ