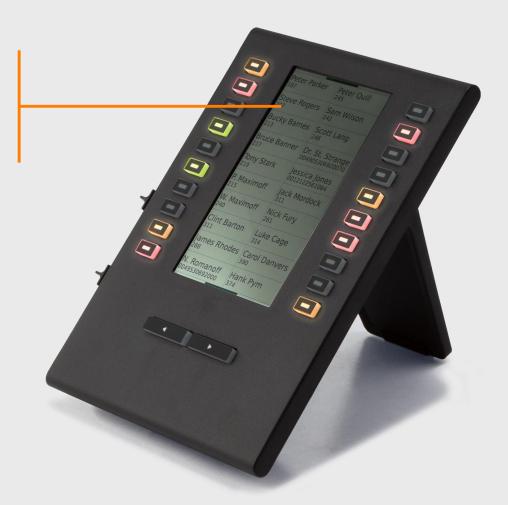

the reseller



- Compatible with Soft- and Cloud-PBXs
- Fast and easy integration into almost all 3<sup>rd</sup> party systems:
  - API
  - LUA Scripting enabled function keys
  - XML mini-browser, compatible with Snom and Yeahlink



#### Benefits for the customer



- Professional SIP phones with low investment costs
- Made in Germany
- Simple and intuitive user interfaces:
  - allow quick introduction
  - increases productivity
  - reduces costs
- Excellent and crystal-clear voice quality for stressfree communication
- Support of cordless headsets (DHSG/EHS) for high mobility and "hands-free" communication already at the entry-level device



# COMfortel D-100





## COMfortel D-200





## COMfortel D-400





# COMfortel D-XT20

### **DISPLAY**

4.3" colour •

Colour & B/W mode •





# COMfortel D-XT20





## COMfortel D Series





### System telephone functions

On COMpact and COMmander series



- Provisioning
- Busy Lamp Field (BLF) with pick-up incl. precheck!
- Intuitive call handling by touch display
- Access to the central address book (LDAP)
- Do-not-disturb (DND)
- MSN/DDI call forwarding (CFU, CFNR, CFB)
- Subscriber call forwarding (CFU, CFNR, CFB)
- OpenVPN for connecting directly to external offices
- Implementation of complex functions (using LUA scripts) by pressing only a button
- Integration of apps (email, browser, calender, etc.)



TAK DANK U WEL KÖSZÖNÖM CHOKRANE CHACHEO TERIMA KASIH THANK YOU VIELEN DANK TESEKKUR EDERIM dziękuję MERCI ขอบคุณครับ TÄNAN

HVALA

ARIGATÔ