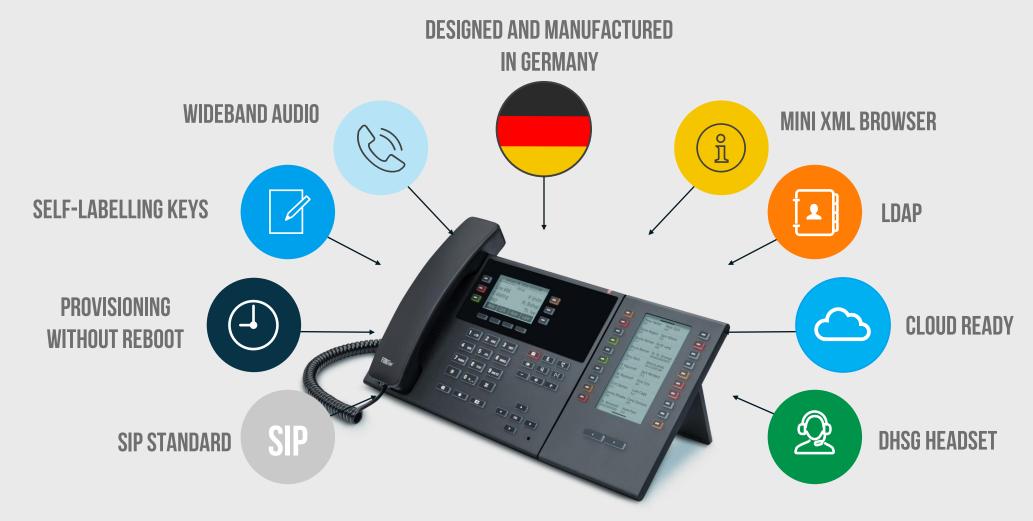

#### Benefits for the customer

- Professional SIP phones with low investment costs
- Made in Germany
- Simple and intuitive user interfaces:
  - allow quick introduction
  - increases productivity
  - reduces costs
- Excellent and crystal-clear voice quality for stressfree communication
- Support of cordless headsets (DHSG/EHS) for high mobility and "hands-free" communication already at the entry-level device

### System telephone functions

On COMpact and COMmander series

- Provisioning
- Busy Lamp Field (BLF) with pick-up incl. precheck!
- Intuitive call handling by touch display
- Access to the central address book (LDAP)
- Do-not-disturb (DND)
- MSN/DDI call forwarding (CFU, CFNR, CFB)
- Subscriber call forwarding (CFU, CFNR, CFB)
- OpenVPN for connecting directly to external offices
- Implementation of complex functions (using LUA scripts) by pressing only a button
- Integration of apps (email, browser, calender, etc.)