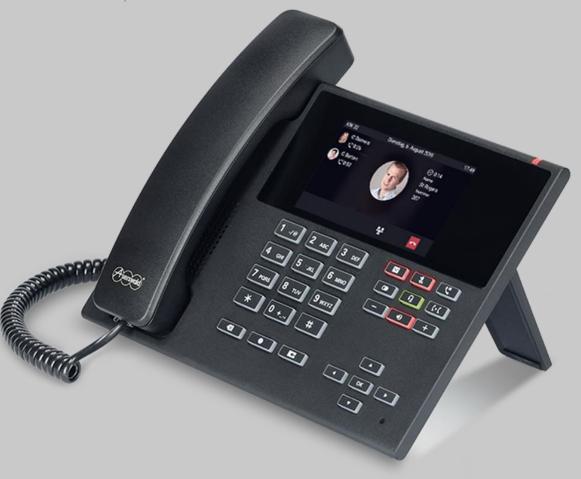

systems:
  - API
  - LUA Scripting enabled function keys
  - XML mini-browser, compatible with Snom and Yeahlink



#### Benefits for the customer



- Professional SIP phones with low investment costs
- Made in Germany
- Simple and intuitive user interfaces:
  - allow quick introduction
  - increases productivity
  - reduces costs
- Excellent and crystal-clear voice quality for stressfree communication
- Support of cordless headsets (DHSG/EHS) for high mobility and "hands-free" communication already at the entry-level device



# COMfortel D-100





## COMfortel D-200





## COMfortel D-400





# COMfortel D-XT20

### **DISPLAY**

4.3" colour •

Colour & B/W mode •





# COMfortel D-XT20





## COMfortel D Series





### System telephone functions

On COMpact and COMmander series



- Provisioning
- Busy Lamp Field (BLF) with pick-up incl. precheck!
- Intuitive call handling by touch display
- Access to the central address book (LDAP)
- Do-not-disturb (DND)
- MSN/DDI call forwarding (CFU, CFNR, CFB)
- Subscriber call forwarding (CFU, CFNR, CFB)
- OpenVPN for connecting directly to external offices
- Implementation of complex functions (using LUA scripts) by pressing only a button
- Integration of apps (email, browser, calender, etc.)



TAK DANK U WEL KÖSZÖNÖM CHOKRANE CHACHEO TERIMA KASIH THANK YOU VIELEN DANK TESEKKUR EDERIM dziękuję MERCI ขอบคุณครับ TÄNAN

HVALA

ARIGATÔ