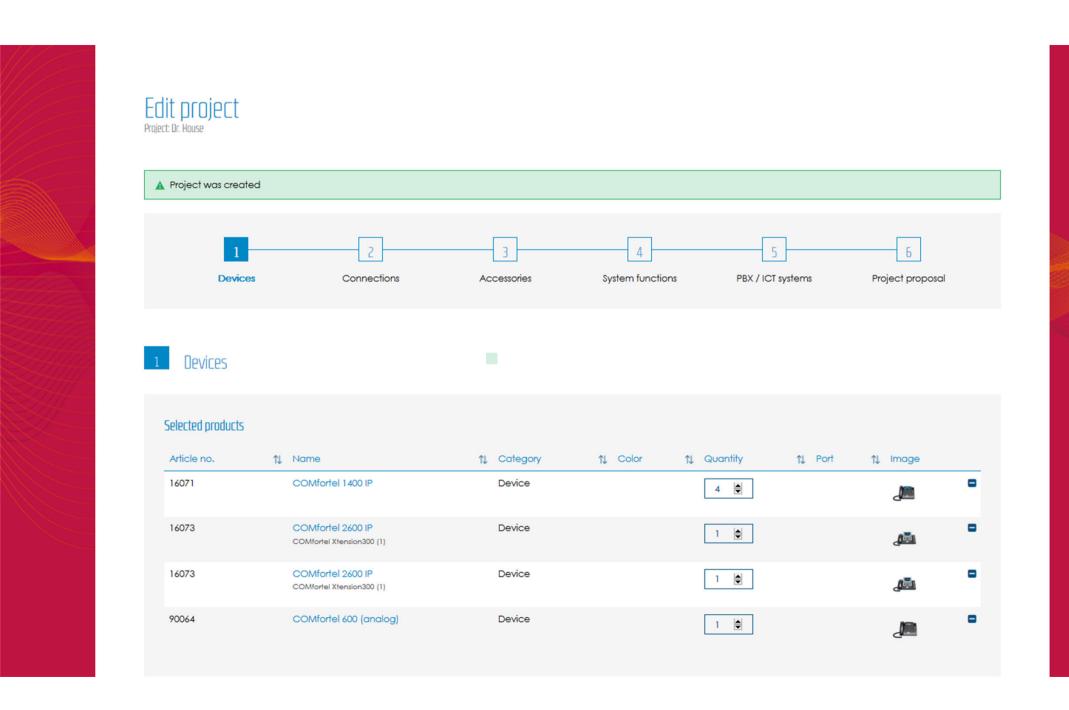

# Dr. House - Requirements

Exchange line channels: SIP trunk (2 VoIP channels)Reception:1x COMfortel® 2600 IP with COMfortel® Xtension 300Consulting room:4x COMfortel® 1400 PFurther options:Announcement for cotting room(a/b-Audiobox)1x COMfortel® 6001x COMfortel® 600

## Edit project Project: Dr. House

3 Accessories

Selected products

| Article no. | î↓ | Name                                           | î↓ | Category  | î↓ | Color | î↓ | Quantity | € | Port | î↓ | Image       |   |
|-------------|----|------------------------------------------------|----|-----------|----|-------|----|----------|---|------|----|-------------|---|
| 90698       |    | a/b Audiobox                                   |    | Accessory |    |       |    | 1        |   |      |    |             | • |
| 90064       |    | COMfortel 600 (analog)                         |    | Device    |    |       |    | 1 🖨      |   |      |    | J.          | • |
| 16073       |    | COMfortel 2600 IP<br>COMfortel Xtension300 (1) |    | Device    |    |       |    | 1 🖨      |   |      |    | يني ا       |   |
| 16071       |    | COMfortel 1400 IP                              |    | Device    |    |       |    | 4        |   |      |    | <u>اللہ</u> | • |