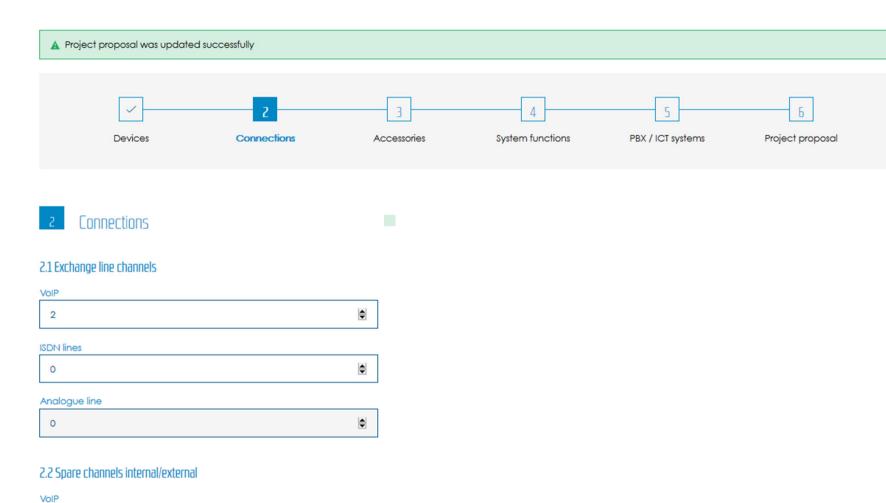

# Dr. House - Requirements

Exchange line channels: SIP trunk (2 VoIP channels)Reception:1x COMfortel® 2600 IP with COMfortel® Xtension 300Consulting room:4x COMfortel® 1400 PFurther options:Announcement for cotting room(a/b-Audiobox)1x COMfortel® 6001x COMfortel® 600

#### $\checkmark$ ~ 5 System functions PBX / ICT systems Devices Connections Accessories 4 System functions Voicemail \$ 1 Automatic reception LANTAPI \$ 0 PBX Call Assist 3 \$ 0 Hotel function Faxboxes -0